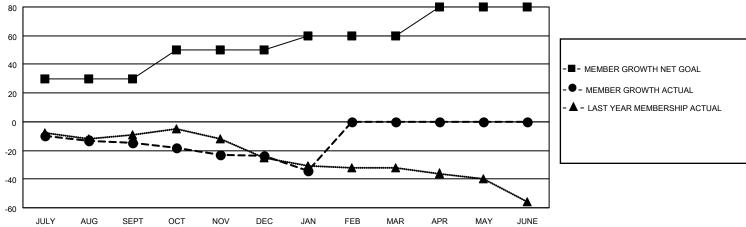

## GOALS AND ACTUAL MEMBERS CUMULATIVE

| DROPPED CLUBS: 0          |    | 10 CLUBS OF 31 ADDED 1 OR MORE | GENDER DISTRIBUTION        |              |     |
|---------------------------|----|--------------------------------|----------------------------|--------------|-----|
|                           |    | NEW MEMBERS                    | MALE                       | 612 (70.18%) |     |
|                           |    |                                | FEMALE                     | 260 (29.82%) |     |
| DROPPED MEMBERS           |    |                                |                            |              |     |
| DECEASED                  | 16 | CLICK HERE FOR CUMULATIVE      | TOTAL FAMILY UNIT MEMBERS  |              | 147 |
| CLUB CANCELLED 0 OTHER 42 |    | MEMBERSHIP DATA                | FAMILY MEMBERS PAYING HALF |              | 76  |
|                           |    |                                |                            |              | 70  |
| TOTAL                     | 58 |                                | DOLO                       |              |     |